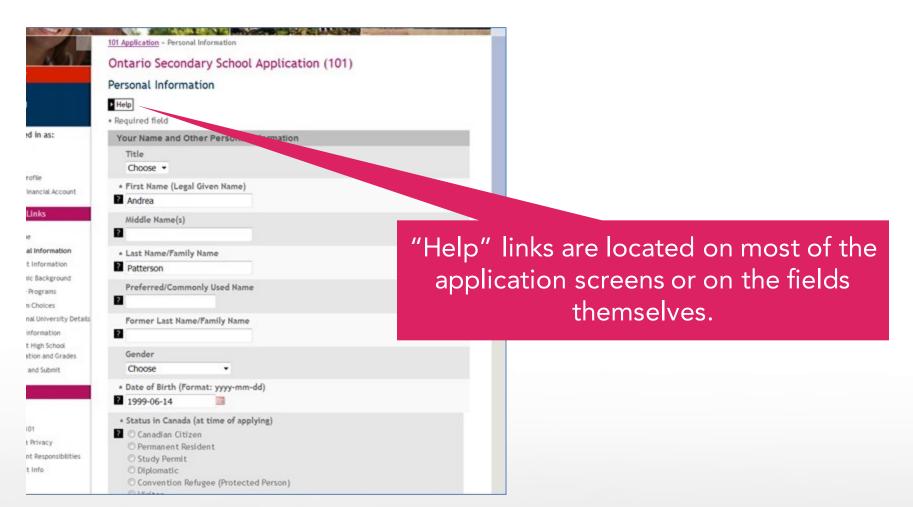

## ADD PERSONAL AND CONTACT INFO

### **HINTS** Name: should be legal passport name

Status in Canada: If not Canadian, choose "No status"

**If not born in Canada...**: Leave this section blank.

**Email:** Student should have an email address they constantly check that is professional + not full of numbers