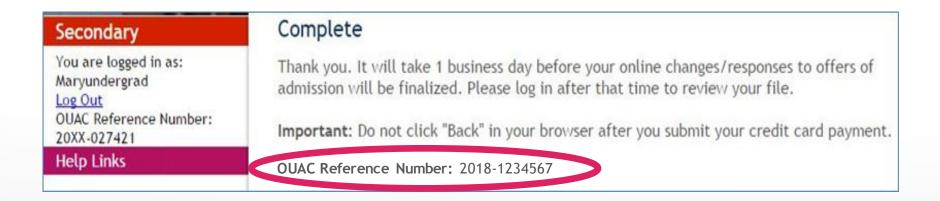

### FINISHING

- On the "Complete" page, print the screen displaying the student's OUAC Reference Number (201X-XXXXX) and further instructions. A email will also be sent.
- Store the OUAC Reference Number, as students will need to include this number when communicating with the OUAC and the universities.

# **OUAC & CANADIAN UNIVERSITIES**

- OUAC will send student marks to the following schools:
  - Acadia University
  - Bishop's University
  - The University of British Columbia
  - The University of Calgary
  - Concordia University
  - Dalhousie University
  - McGill University
  - Saint Mary's University
  - Simon Fraser University
  - The University of Victoria
- To authorize, the applicant must include their 11-digit OUAC Reference Number on the above schools' application forms.
  - 11<sup>th</sup> digit should be "0"
  - i.e. 2019-XXXXXX0