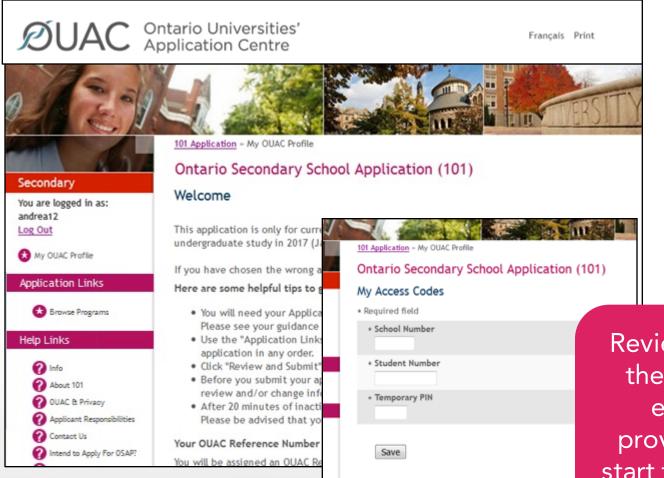

### WELCOME AND ACCESS CODES

Review the helpful tips on the Welcome page and enter access codes provided by Rosedale to start the online application.