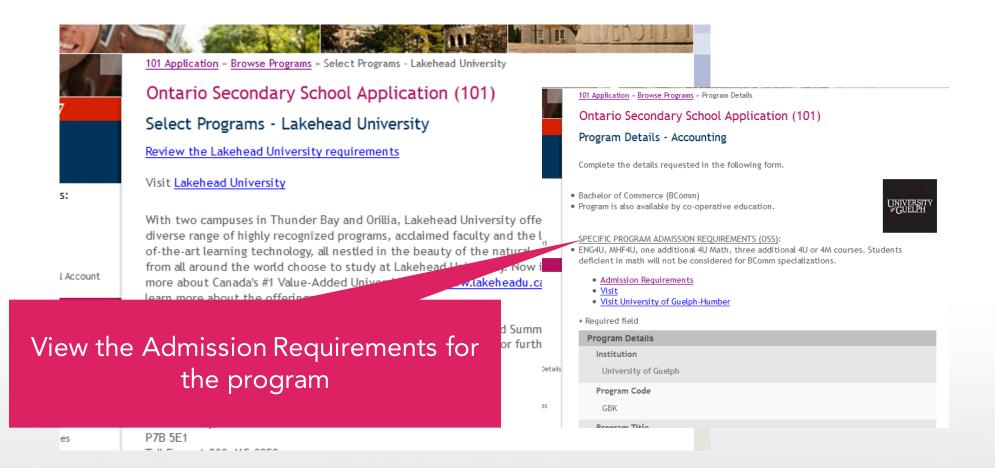

### **SELECT PROGRAMS**

101 Application » Browse Programs » Select Programs

#### Select Programs

You may browse through program information using one of the starting points listed below:

**Program Category** 

By University

By Geographic Area

These are the search options.

## **ONCE A PROGRAM HAS BEEN SELECTED**

Complete the program details for each program selected.