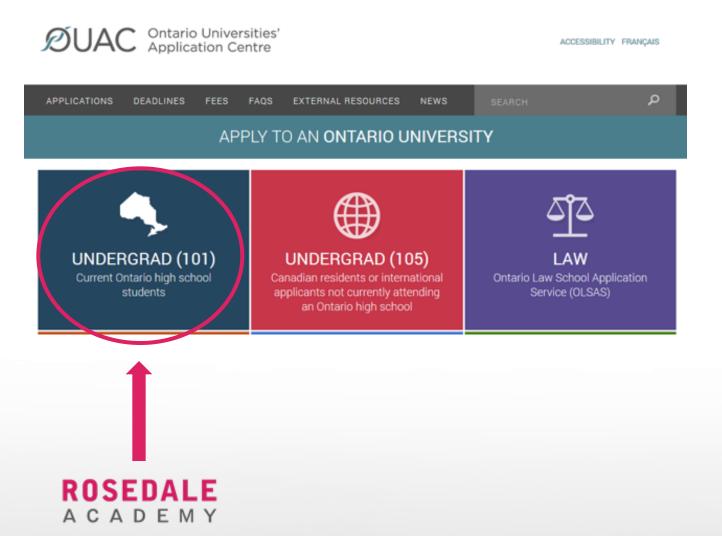

#### APPLY TO AN UNDERGRADUATE PROGRAM For applicants currently attending an Ontario high school

Home » Current Ontario High School Students (101)

#### 101 Criteria

Is this the right application for me?

Answer a few short questions to make sure you're applying with the right application.

You should complete the 101 online application if you meet all of the following requirements:

 You are taking courses during the day at an Ontario high school (this includes students returning for second semester and graduated students returning to upgrade one or more courses).

DEADLINES FEES FAQS EXTERNAL RESOURCES

- You have not, at some point, been out of high school for more than seven consecutive months.
- You will have received or expect to receive your Ontario Secondary School Diploma (OSSD) with six 4U/M courses at the end of the current year.
- · You have not attended a postsecondary institution (college/university/career college).
- You are applying to the first year of an undergraduate degree program or diploma program at an Ontario university.
- You are under 21 years of age.