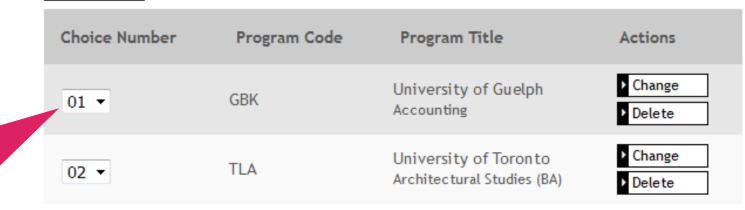

## **ORDER CHOICES**

The choice order does not affect scholarship or admission consideration. There are no schools that consider the ranking.

### **Program Choices**

Add Program

#### **Order Your Choices**

To rank your program selections in order of preference, you can either drag and drop your choices or manually change the numbers under the "Choice Number" column.

Save Ordered Choices