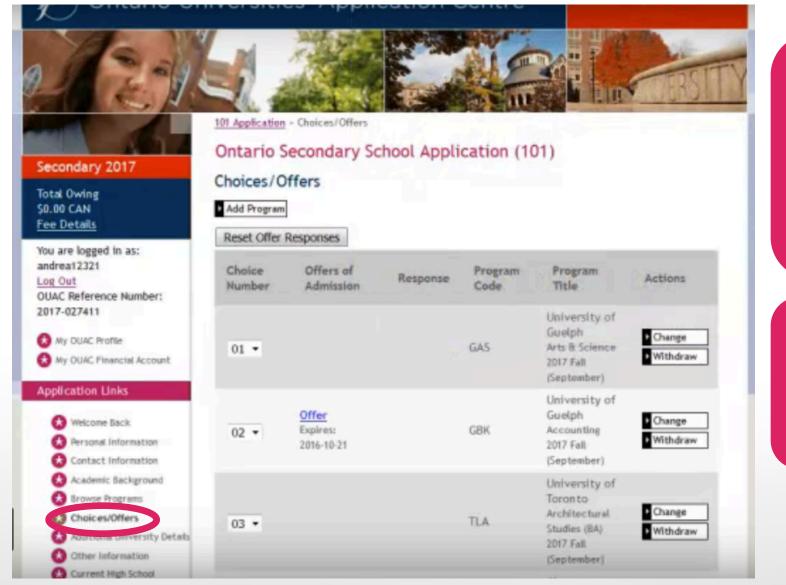

### **RESPONDING TO OFFERS**

| Add Program      |                                 |          |                 |                                                                       |                     |
|------------------|---------------------------------|----------|-----------------|-----------------------------------------------------------------------|---------------------|
| Reset Offer      | Responses                       |          |                 |                                                                       |                     |
| Choice<br>Number | Offers of<br>Admission          | Response | Program<br>Code | Program<br>Title                                                      | Actions             |
| 01 •             |                                 |          | GAS             | University of<br>Guelph<br>Arts & Science<br>2017 Fall<br>(September) | Change     Withdraw |
| 02 •             | Offer<br>Expires:<br>2016-10-21 |          | GBK             | University of<br>Guelph<br>Accounting<br>2017 Fall<br>(September)     | Change     Withdraw |
| 03               |                                 |          |                 | University of<br>Toronto<br>Architecture                              | Change              |

Click the offer, and accept the offer. Remember to press **Verify & Agree** at the bottom of the Review & Submit page!

It is not necessary to decline offers.

#### Response to Offer

You have been offered admission to this program. Respond to the offer and click "Save and Continue". To fully process your response, you must complete the "Review and Submit" process.

- I would like to accept the offer, and agree to the terms and conditions outlined in the offer of admission letter.
- ◎ I wish to decline the offer and understand that this will invalidate the offer.