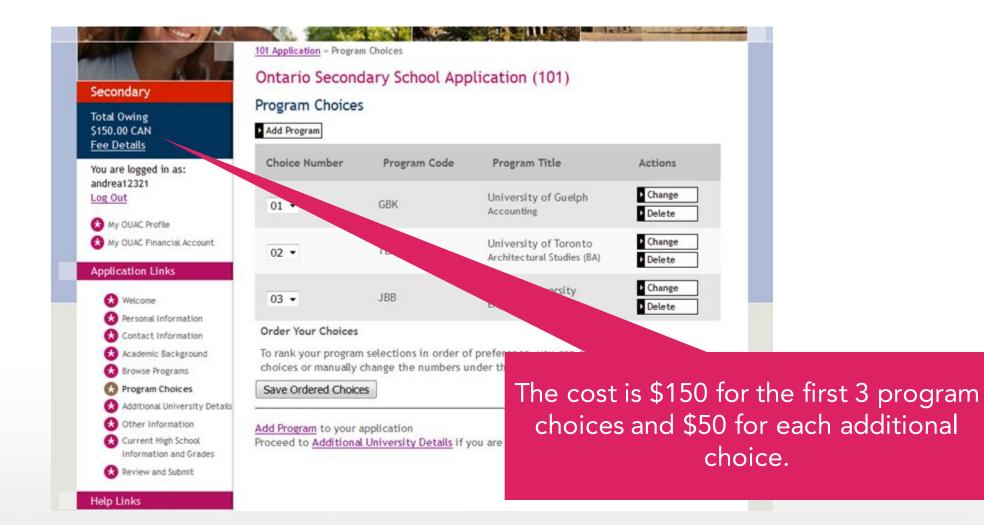

### **Program Choices**

Add Program

#### **Order Your Choices**

To rank your program selections in order of preference, you can either drag and drop your choices or manually change the numbers under the "Choice Number" column.

Save Ordered Choices

Add Program to your application

Proceed to Additional University Details if you are satisfied with this information

### **FEES**

ROSEDALE A C A D E M Y